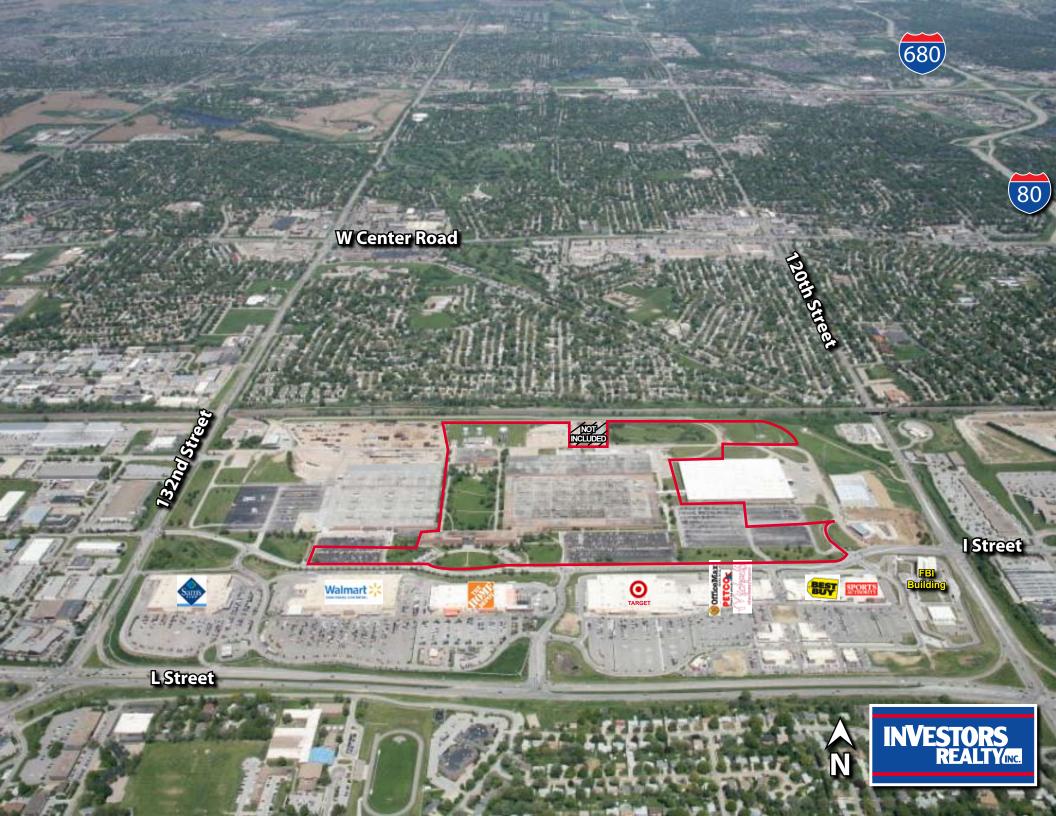

### **PROPERTY OVERVIEW**

This property consists of approximately 1.3 million square feet in four different areas of the property and sits on 105.583 acres of ground. The property is centrally located and has terrific access via "L" Street, 120th Street and 132nd Street. Access to Interstate 80 is less than 1 mile.

The Main Plant (Building #30) consists of 1,011,255 square feet on 35.212 acres. The Main Plant could be used as a manufacturing facility or could be converted to office/commercial and warehouse.

The emp in re Oma retail

The Office Building (Building #20) consists of 201,685 square feet on 14.092 acres. This property is currently occupied by Net Shops/HayNeedle, DRI Title & Escrow and Millard Public Schools.

The property is a well known Omaha employer that has been redeveloped in recent years with the expansion of Omaha employers as well as national retailers.

### PROPERTY DETAILS

Address: 12500 "I" Street
Building Size: 1,323,367 sf
Land Size: 105.583 acres

Year Built: 1958

Parking: 1,618 stalls

Zoning: GI - General Industrial

Possible Uses: Office, Industrial, Mixed Use