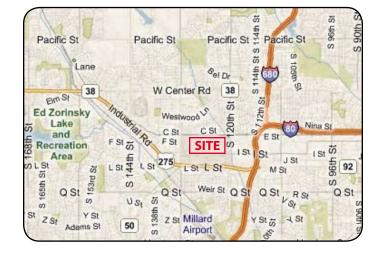

### **PROPERTY OVERVIEW**

This property consists of approximately 1.3 million square feet in four different areas of the property and sits on 105.583 acres of ground. The property is centrally located and has terrific access via "L" Street, 120th Street and 132nd Street. Access to Interstate 80 is less than 1 mile.