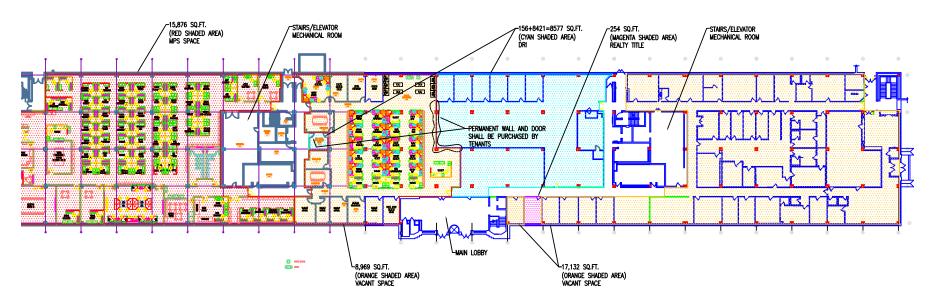

The Office Building (Building #20) consists of 201,685 square feet on 14.092 acres. This property is currently occupied by Net Shops/HayNeedle, DRI Title & Escrow and Millard Public Schools.

The property is a well known Omaha employer that has been redeveloped in recent years with the expansion of Omaha employers as well as national retailers.

Major Tenants: HayNeedle

**DRI Title & Escrow** 

Asking Price: \$19,160,000 \$ PSF Land: \$4.17 psf \$ PSF Building: \$14.48 psf

### **BUILDING SUMMARY**

Office #20 201,685 sf

Main Plant #30 1,011,255 sf

Boiler House - Lot 4 71,803 sf

Meter Houses - Lot 15 4,337 sf