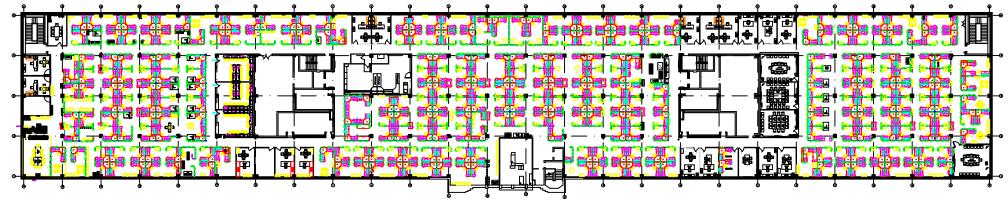

The Main Plant (Building #30) consists of 1,011,255 square feet on 35.212 acres. The Main Plant could be used as a manufacturing facility or could be converted to office/commercial and warehouse.

The emp in re Oma retail

### **BUILDING SUMMARY**

Office #20 201,685 sf

Main Plant #30 1,011,255 sf

Boiler House - Lot 4 71,803 sf

Meter Houses - Lot 15 4,337 sf