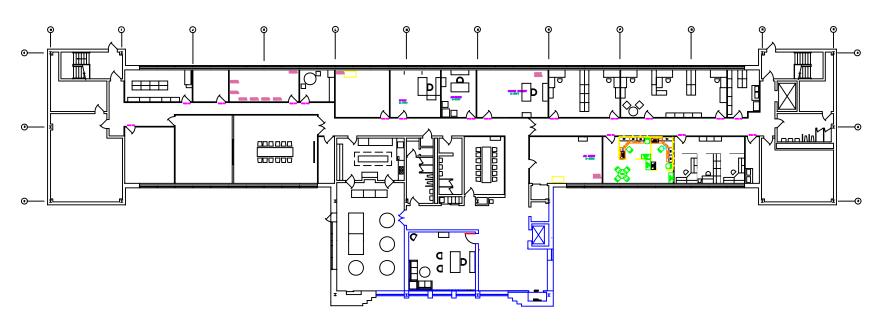

The Office Building (Building #20) consists of 201,685 square feet on 14.092 acres. This property is currently occupied by Net Shops/HayNeedle, DRI Title & Escrow and Millard Public Schools.

The property is a well known Omaha employer that has been redeveloped in recent years with the expansion of Omaha employers as well as national retailers.

### **BUILDING SUMMARY**

Office #20 201,685 sf

Main Plant #30 1,011,255 sf

Boiler House - Lot 4 71,803 sf

Meter Houses - Lot 15 4,337 sf