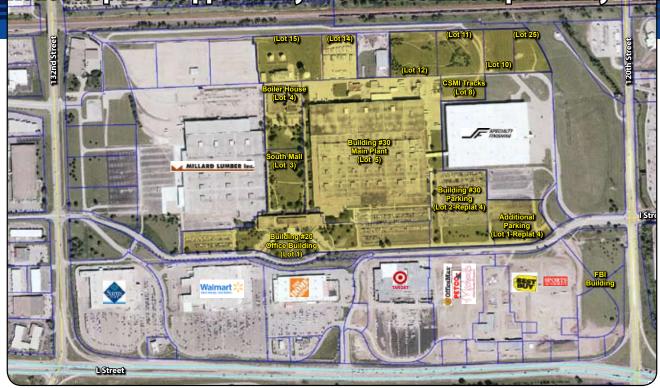

### **PROPERTY OVERVIEW**

This property consists of approximately 1.3 million square feet in four different areas of the property and sits on 105.583 acres of ground. The property is centrally located and has terrific access via "L" Street, 120th Street and 132nd Street. Access to Interstate 80 is less than 1 mile.

The Main Plant (Building #30) consists of 1,011,255 square feet on 35.212 acres. The Main Plant could be used as a manufacturing facility or could be converted to office/commercial and warehouse.

The emp in re Oma retail

The Office Building (Building #20) consists of 201,685 square feet on 14.092 acres. This property is currently occupied by Net Shops/HayNeedle, DRI Title & Escrow and Millard Public Schools.

The property is a well known Omaha employer that has been redeveloped in recent years with the expansion of Omaha employers as well as national retailers.

### PROPERTY DETAILS

Address: 12500 "I" Street
Building Size: 1,323,367 sf
Land Size: 105.583 acres

Year Built: 1958

Parking: 1,618 stalls

Zoning: GI - General Industrial

Possible Uses: Office, Industrial, Mixed Use

### **BUILDING SUMMARY**

Office #20 201,685 sf

Main Plant #30 1,011,255 sf

Boiler House - Lot 4 71,803 sf

Meter Houses - Lot 15 4,337 sf